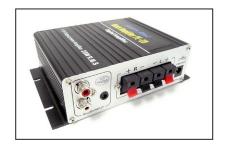

> Aluminum Enclosure Dimensions: 5.5" wide x 1.63" high x 3.63" deep (4.75" with knobs)

Power, treble, bass and volume control

RCA and 3.5 mm input; speaker connections

SIGNAL-INNOVA