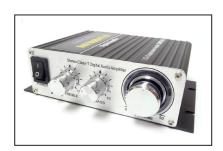

> Aluminum Enclosure Dimensions: 5.5" wide x 1.63" high x 3.63" deep (4.75" with knobs)

Power, treble, bass and volume control

RCA and 3.5 mm input; speaker connections

SIGNAL-INNOVA