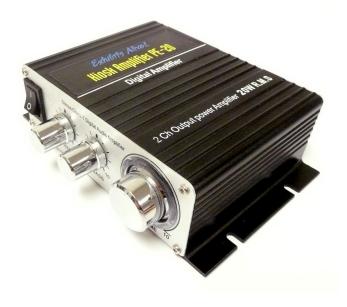

## KIOSK AMPLIFIER PE-20

## Compact, economical stereo amplifier

2 x 20 Watts

Speaker Impedence: 4 - 8 Ohms Audio In: 3.5mm or RCA

Frequency response - 20 Hz - 20 kHz

Volume control with power-on glow indicator. Bass & treble adjustment knobs ("Tone" setting) or Passthru without bass/treble enhancements ("Direct" setting). Built-in speaker protection circuit to protect speakers during high volume bursts. Two sets of push-type speaker L/R terminals Power On/Off button with over-voltage protection circuit. Switching power supply: 12-13.5V 3A

> Aluminum Enclosure Dimensions: 5.5" wide x 1.63" high x 3.63" deep (4.75" with knobs)

Power, treble, bass and volume control

RCA and 3.5 mm input; speaker connections

SIGNAL-INNOVA