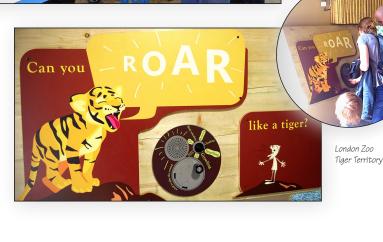

## FLASHAUDIO U-TURN BP (BEHIND PANEL)

This slimmed down U-Turn is designed to be integrated into a custom exhibit panel from traditional to as wild as you can imagine!

UK Royal Society for the Protection of Birds Nature Reserve / Design by Outdoor Studios