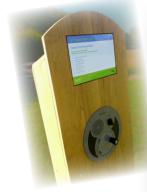

## FLASHAUDIO U-TURN OTP - OVERSIZED THROUGH PANEL

Equipped with an oversized front plate, this unit can be mounted through a hole in the panel, then screwed in place. The large faceplate overhangs the panel.